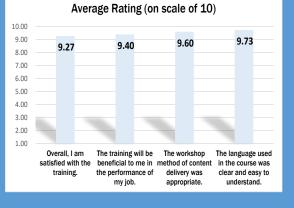

---------------------------------|
| 1    | Workshop        | 2 days     | Share the concept and encourage participants to build personal Intrapreneurial action plan |
| 3-21 | 1-1 meeting     | 30-60 mins | Support execution of Intrapreneurship skills                                               |
| 28   | Closure meeting | 60-90 mins | Share experiences to create sustainable learning                                           |

# **Customer Testimonials**

#### Participant Speaks (Cisco):

"Exploration of basic fundamentals in Simple terms"

"Well Structured, Simplicity. Aligned well to topic"

"Simplicity and organized, Clarity, Effectiveness of delivery (contents etc.)"

"Strength of Program is Trainer himself and his perspective"

"Reinstates common Sense, It is simple, structured"



#### CONTACT

GNOSIS ENRICHMENT & MANGAGEMENT haresh@gnosisem.com | +91 – 9986506535